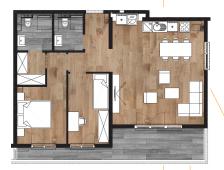

#### Two Bedroom

TYPE (I)

TYPE (J)

| Area | 2nd | 3rd |
|------|-----|-----|
| 59m2 | 2   | 2   |

| Area | -1 |
|------|----|
| 54m2 | 1  |

TYPE (L)

| Area | GF | 1st | 2nd |
|------|----|-----|-----|
| 55m2 | 1  | 1   | 1   |