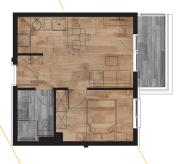

#### ONE BEDROOM

TYPE (A)

TYPE (B)

| Area | -1 | GF |
|------|----|----|
| 49m2 | 1  | 1  |

TYPE (C)

|    | \        |       |
|----|----------|-------|
| -1 | GF       | 4th   |
| 5  | 5        | 1     |
|    | - 1<br>5 | -1 GF |

TYPE (D)

| Area | 2nd | 3rd |
|------|-----|-----|
| 39m2 | 2   | 2   |

TYPE (E)

| Area | 3rd | 4th |
|------|-----|-----|
| 26m2 | - 1 | - 1 |

TYPE (F)

 $TYPE\left( G\right)$ 

Area GF 41m2 1

**//** NOVA ADRESA