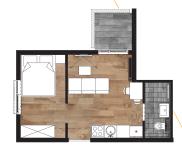

#### ONE BEDROOM

TYPE (A)

TYPE (B)

| Area | -1 | GF |
|------|----|----|
| 49m2 | 1  | 1  |

TYPE (C)

|    | \        |       |
|----|----------|-------|
| -1 | GF       | 4th   |
| 5  | 5        | 1     |
|    | - 1<br>5 | -1 GF |

TYPE (D)

| Area | 2nd | 3rd |
|------|-----|-----|
| 39m2 | 2   | 2   |

TYPE (E)

| Area | 3rd | 4th |
|------|-----|-----|
| 26m2 | - 1 | - 1 |

TYPE (F)

 $TYPE\left( G\right)$ 

Area GF 41m2 1

**//** NOVA ADRESA