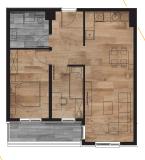

TYPE (D)

| Area | 2nd | 3rd |
|------|-----|-----|
| 39m2 | 2   | 2   |

TYPE (E)

| Area | 3rd | 4th |
|------|-----|-----|
| 26m2 | - 1 | - 1 |

TYPE (F)

 $TYPE\left( G\right)$ 

Area GF 41m2 1

**//** NOVA ADRESA