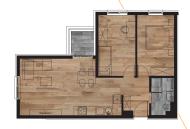

#### ONE BEDROOM

TYPE (A)

TYPE (B)

| Area | -1 | GF |
|------|----|----|
| 49m2 | 1  | 1  |

TYPE (C)

|    | \        |       |
|----|----------|-------|
| -1 | GF       | 4th   |
| 5  | 5        | 1     |
|    | - 1<br>5 | -1 GF |

TYPE (D)

| Area | 2nd | 3rd |
|------|-----|-----|
| 39m2 | 2   | 2   |

TYPE (E)

| Area | 3rd | 4th |
|------|-----|-----|
| 26m2 | - 1 | - 1 |

TYPE (F)

 $TYPE\left( G\right)$ 

Area GF 41m2 1

**//** NOVA ADRESA