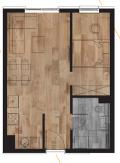

#### ONE BEDROOM

TYPE (A)

TYPE (B)

| Area | -1 | GF |
|------|----|----|
| 49m2 | 1  | 1  |

TYPE (C)

|    | \        |       |
|----|----------|-------|
| -1 | GF       | 4th   |
| 5  | 5        | 1     |
|    | - 1<br>5 | -1 GF |