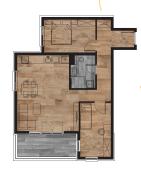

TYPE (N)

| Area | 1st | 2nd | 3rd | 4th |
|------|-----|-----|-----|-----|
| 65m2 | - 1 | 1   | 1   | - 1 |

TYPE (O)

| \ | Area | 1st | 2nd | 3rd | 4th |
|---|------|-----|-----|-----|-----|
|   | 64m2 | 1   | 1   | 1   | 1   |

TYPE (P) One Bedroom

| Area | 1st | 2nd | 3rd | 4th |  |
|------|-----|-----|-----|-----|--|
| 29m2 | 1   | 1   | 1   | 1   |  |