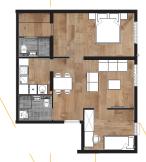

#### Two Bedroom

TYPE (I)

TYPE (J)

| Area | 2nd | 3rd |
|------|-----|-----|
| 59m2 | 2   | 2   |

| Area | -1 |
|------|----|
| 54m2 | 1  |

TYPE (L)

| Area | GF | 1st | 2nd |
|------|----|-----|-----|
| 55m2 | 1  | 1   | 1   |