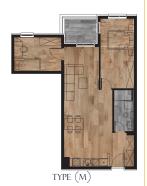

#### ONE BEDROOM

TYPE (A)

TYPE (B)

| Area | -1 | GF |
|------|----|----|
| 49m2 | 1  | 1  |

TYPE (C)

|    | \        |       |
|----|----------|-------|
| -1 | GF       | 4th   |
| 5  | 5        | 1     |
|    | - 1<br>5 | -1 GF |