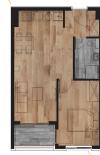

#### ONE BEDROOM

TYPE (A)

TYPE (B)

| Area | -1 | GF |
|------|----|----|
| 49m2 | 1  | 1  |

TYPE (C)

|    | \        |       |
|----|----------|-------|
| -1 | GF       | 4th   |
| 5  | 5        | 1     |
|    | - 1<br>5 | -1 GF |

TYPE (D)

| Area | 2nd | 3rd |
|------|-----|-----|
| 39m2 | 2   | 2   |

TYPE (E)

| Area | 3rd | 4th |
|------|-----|-----|
| 26m2 | - 1 | - 1 |

TYPE (F)

 $TYPE\left( G\right)$ 

Area GF 41m2 1

**//** NOVA ADRESA