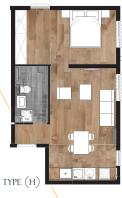

TYPE (P) One Bedroom

| Area | 1st | 2nd | 3rd | 4th |  |
|------|-----|-----|-----|-----|--|
| 29m2 | 1   | 1   | 1   | 1   |  |