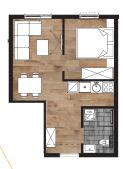

#### Two Bedroom

TYPE (I)

TYPE (J)

| Area | 2nd | 3rd |
|------|-----|-----|
| 59m2 | 2   | 2   |

| Area | -1 |
|------|----|
| 54m2 | 1  |

TYPE (L)

| Area | GF | 1st | 2nd |
|------|----|-----|-----|
| 55m2 | 1  | 1   | 1   |

TYPE (N)

| Area | 1st | 2nd | 3rd | 4th |
|------|-----|-----|-----|-----|
| 65m2 | - 1 | 1   | 1   | - 1 |

TYPE (O)

| \ | Area | 1st | 2nd | 3rd | 4th |
|---|------|-----|-----|-----|-----|
|   | 64m2 | 1   | 1   | 1   | 1   |