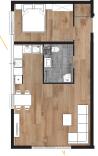

#### ONE BEDROOM

TYPE (A)

TYPE (B)

| Area | -1 | GF |
|------|----|----|
| 49m2 | 1  | 1  |

TYPE (C)

|    | \        |       |
|----|----------|-------|
| -1 | GF       | 4th   |
| 5  | 5        | 1     |
|    | - 1<br>5 | -1 GF |