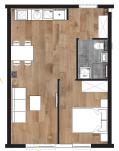

#### ONE BEDROOM

TYPE (A)

TYPE (B)

| Area | -1 | GF |
|------|----|----|
| 49m2 | 1  | 1  |

TYPE (C)

|    | \        |       |
|----|----------|-------|
| -1 | GF       | 4th   |
| 5  | 5        | 1     |
|    | - 1<br>5 | -1 GF |