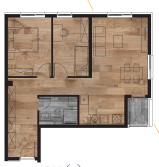

#### Two Bedroom

TYPE (I)

TYPE (J)

| Area | 2nd | 3rd |
|------|-----|-----|
| 59m2 | 2   | 2   |

| Area | -1 |
|------|----|
| 54m2 | 1  |

TYPE (L)

| Area | GF | 1st | 2nd |
|------|----|-----|-----|
| 55m2 | 1  | 1   | 1   |

TYPE (N)

| Area | 1st | 2nd | 3rd | 4th |
|------|-----|-----|-----|-----|
| 65m2 | - 1 | 1   | 1   | - 1 |

TYPE (O)

| \ | Area | 1st | 2nd | 3rd | 4th |
|---|------|-----|-----|-----|-----|
|   | 64m2 | 1   | 1   | 1   | 1   |