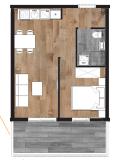

#### ONE BEDROOM

TYPE (A)

TYPE (B)

| Area | -1 | GF |
|------|----|----|
| 49m2 | 1  | 1  |

TYPE (C)

|    | \        |       |
|----|----------|-------|
| -1 | GF       | 4th   |
| 5  | 5        | 1     |
|    | - 1<br>5 | -1 GF |